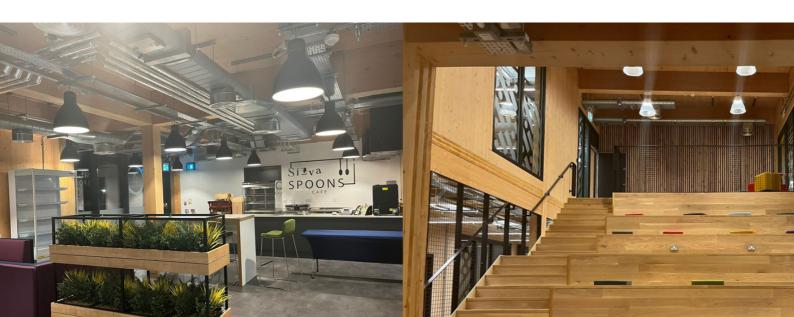

## SILVA SPOONS CAFE

The Innovation Hub
Cafe is open and ready
to fuel you for your day.

With a sustainable and locally sourced menu, Silva Spoons operates 8am - 4pm, offering a breakfast, lunch and beverage menu.

They can also cater to any event needs at the Innovation Hub.

#### THE SPARK CHAMBER

This space can be used to:

- inspire teams to explore situations
- propose innovative ways to address challenges
- encourage proactive thinking
- help teams become more confident in offering solutions
- resolve possible conflicts

Rooms can be set up as café style or theatre style.

Additional resources available on request include:

- Mobile whiteboard
- Flipchart and paper
- Mobile screen
- Six Thinking Hats

Catering and AV recommendations available, at additional cost.