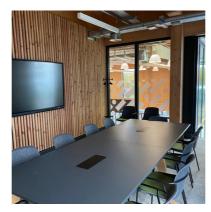

# **MEETING ROOMS**

Capacity: 2-16 Cost: £185/day

Capacity: 2-10 Cost: £130/day Capacity: 2-8 Cost: £110/day

#### **Each room comes equipped with:**

- 75" 4K interactive screen
- ScreenBeam to easily share from your device

#### Additional resources available on request include:

- OwlLab for video conferencing (requires a USB port)
- Mobile whiteboard
- Flipchart and paper

Catering and AV recommendations available, at additional cost.

Note all prices are excluding VAT.