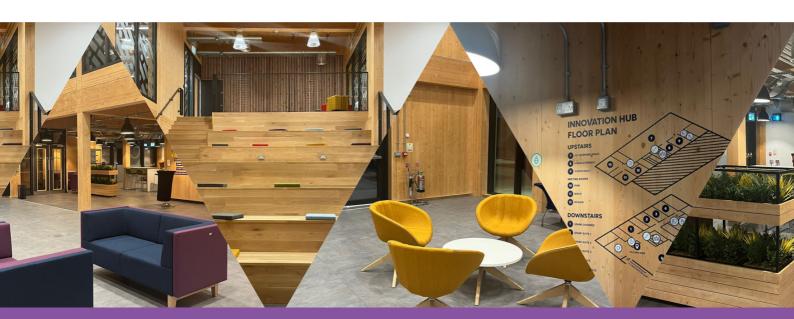

- catering
- AV

Tell us what you need and we will work with you to make it happen.

MSIP has a proven track record of delivering successful events.

Hold your event at the Innovation Hub and we'll help you to make your event a success too!



# **SHOWCASE SPACE**

#### Share your tech, to inspire and educate

The Showcase Space welcomes you, to relax and enjoy the atmosphere while at the Innovation Parc.

Demonstrating the best there is in sustainable innovation, with an ever changing showcase of future thinking innovations and technology, the Showcase Space also includes creative displays to inspire and educate.

With relaxed seating and meeting areas, grab a coffee, take a seat and enjoy this vibrant part of MSIP!

# If you have something you would like to showcase, get in touch now!



# **CO-WORKING SPACE**

Designed to be an inviting working environment that brings people together, the Innovation Hub has a range of bookable desks in the Co-working Space.

#### **Key features include:**

- fixed desks
- adjustable height desks
- ergonomic task chairs
- easy access to laptop and phone charging
- soundproof booths for confidential conversations
- · highback chairs for quiet working
- CozeBooth for informal meetings
- breakout area
- kitchen facilities
- lockers

You can work in a relaxed and creative environment, that offers everything you need for a productive working day.

You can book a desk using our online system now.

Note all prices are excluding VAT.







# **MEETING ROOMS**













Capacity: 2-16 Cost: £185/day

Capacity: 2-10 Cost: £130/day Capacity: 2-