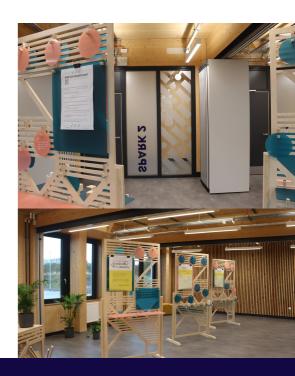

#### THE SPARK SUITE

The Spark Suite offers flexible space intended to inspire creative and abstract thinking.

Not a "normal" meeting room, the space is designed to be used by promoting people to move and be creative, for example through the use of design thinking processes.

The Spark Suite combines Spark 1, 2 and 3 to form a single 72sqm space, but each can be booked individually or a multiples.