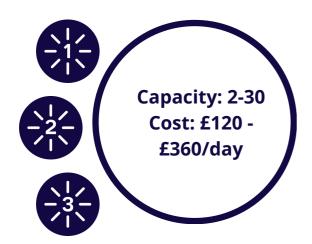

# **MEETING ROOMS**

Capacity: 2-16 Cost: £185/day

Capacity: 2-10 Cost: £130/day Capacity: 2-8 Cost: £110/day