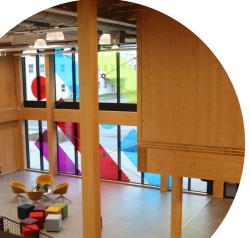

# **SPARK SUITE AND CHAMBER**

#### THE SPARK SUITE

The Spark Suite offers flexible space intended to inspire creative and abstract thinking.

Not a "normal" meeting room, the space is designed to be used by promoting people to move and be creative, for example through the use of design thinking processes.

The Spark Suite combines Spark 1, 2 and 3 to form a single 72sqm space, but each can be booked individually or a multiples.