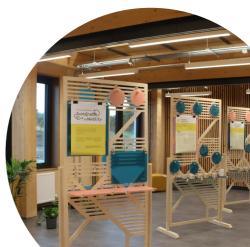

# **CO-WORKING SPACE**

Designed to be an inviting working environment that brings people together, the Innovation Hub has a range of bookable desks in the Co-working Space.

#### **Key features include:**

- fixed desks
- adjustable height desks
- ergonomic task chairs
- easy access to laptop and phone charging
- soundproof booths for confidential conversations
- · highback chairs for quiet working
- CozeBooth for informal meetings
- breakout area
- kitchen facilities
- lockers

You can work in a relaxed and creative environment, that offers everything you need for a productive working day.

You can book a desk using our online system now.

Note all prices are excluding VAT.