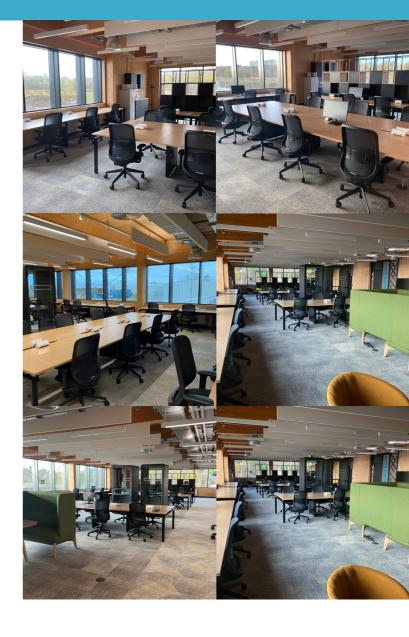

# **CO-WORKING SPACE**

Designed to be an inviting working environment that brings people together, the Innovation Hub has a range of bookable desks in the Co-working Space.

#### **Key features include:**

- fixed desks
- adjustable height desks
- ergonomic task chairs
- easy access to laptop and phone charging
- soundproof booths for confidential conversations
- · highback chairs for quiet working
- CozeBooth for informal meetings
- breakout area
- kitchen facilities
- lockers

You can work in a relaxed and creative environment, that offers everything you need for a productive working day.

You can book a desk using our online system now.

Note all prices are excluding VAT.