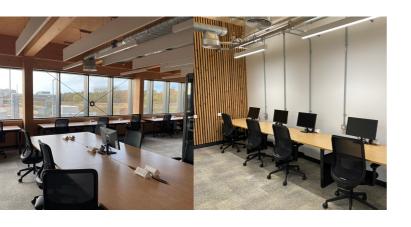

# **CO-WORKING SPACE**

Designed to be an inviting working environment that brings people together, the Innovation Hub has a range of bookable desks in the Co-working Space.

#### **Key features include:**

- fixed desks
- adjustable height desks
- ergonomic task chairs
- easy access to laptop and phone charging
- soundproof booths for confidential conversations
- · highback chairs for quiet working
- CozeBooth for informal meetings
- breakout area
- kitchen facilities
- lockers

You can work in a relaxed and creative environment, that offers everything you need for a productive working day.

You can book a desk using our online system now.

Note all prices are excluding VAT.