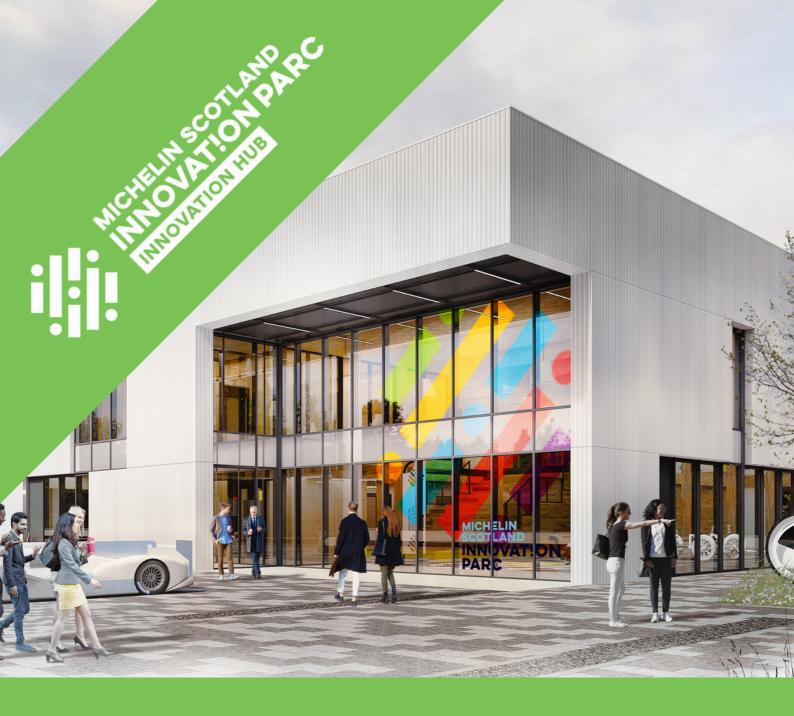

A vibrant space for creative ideas to grow

Michelin Scotland Innovation Parc Baldovie Road, Dundee, DD4 8UQ

///Carbon.Raced.Send #msipinnovationhub

### WELCOME TO THE INNOVATION HUB

Dundee's newest collaborative workspace, the Innovation Hub at MSIP offers an inviting working environment that brings people together.

With a range of meeting rooms and working space, event space and a cafe, the Innovation Hub provides flexible space for businesses to work in a relaxed and creative environment.

# **Innovation Hub**

Baldovie Road, Dundee, DD4 8UZ