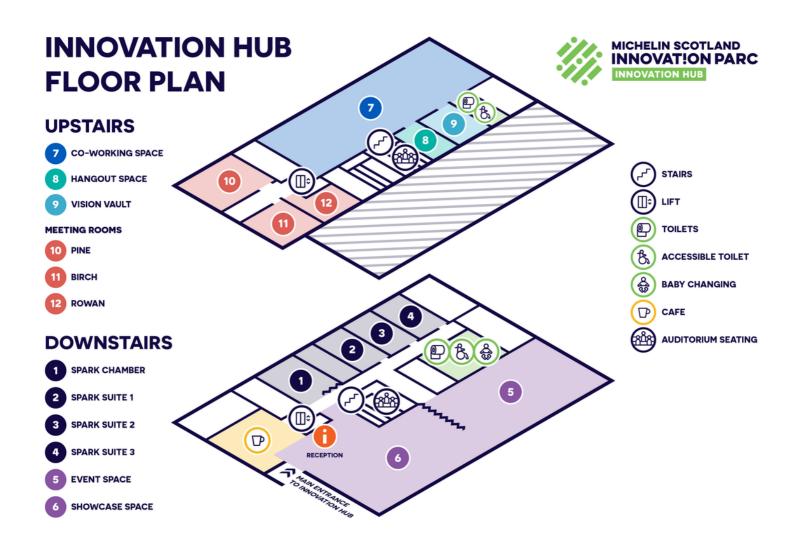

---|-------|----------|
| Spark 1*         | 24  | 258  | 10       | £ 120 |          |
| Spark 2*         | 24  | 258  | 10       | £ 120 |          |
| Spark 3*         | 24  | 258  | 10       | £ 120 | ).       |
| Spark Chamber    | 30  | 323  | 12       | £ 140 | -        |
| Showcase Space   | 150 | 1615 | 90       | £ 650 | £ 400    |
| Event Space      | 150 | 1615 | 90       | £ 650 | £ 400    |
| Co-working Space | 163 | 1755 | 29       | £ 25  | £ 20     |
| Rowan            | 20  | 215  | 8        | £ 110 | £ 80     |
| Birch            | 23  | 248  | 10       | £ 130 | £ 90     |
| Pine             | 42  | 452  | 16       | £ 185 | £ 130    |

# **BOOK NOW**

\*Note the Spark Suite can be booked as one large or a double as well as singles #msipinnovationhub

## **FLOORPLAN**



# **Available now!**

#msipinnovationhub



### **HOW TO BOOK**

The Innovation Hub is now open and ready to welcome you to the cafe and relaxed working areas.

#### **BOOK A ROOM**

Booking a meeting room or co-working space at the Innovation Hub is easy.

Use the calendar in our <u>easy access reservation system</u> to check availability and specification, and make your booking.

### **EVENT ENQUIRY**

For events, we understand that every event is bespoke. Please get in touch now at info@msipdundee.com.

Visit us and experience it for yourself!

#msipinnovationhub



**Michelin Scotland Innovation Parc** Baldovie Road, Dundee DD4 8UQ

///Carbon.Raced.Send

info@msipdundee.com I msipdundee.com

Follow us: @msipdundee