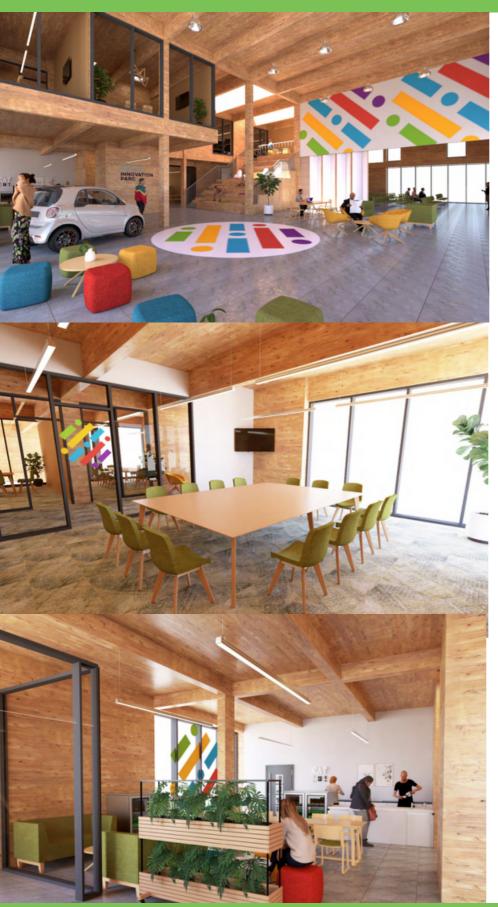

# **EVENTS SPACE**

### So much more than an events space

The Innovation Hub Events Space is a large open plan space, that can be set up flexibly to suit your needs.

The events space comes equipped with a 98" 4K interactive screen that allows you to easily share from your device.

# **SHOWCASE SPACE**

#### Share your tech, to inspire and educate

The Showcase Space welcomes you, to relax and enjoy the atmosphere while at the Innovation Parc.

Demonstrating the best there is in sustainable innovation, with an ever changing showcase of future thinking innovations and technology, the Showcase Space also includes creative displays to inspire and educate.

# **CO-WORKING SPACE**

Designed to be an inviting working environment that brings people together, the Innovation Hub has a range of bookable desks in the Co-working Space.

#### **Key features include:**

- fixed desks
- adjustable height desks
- ergonomic task chairs
- easy access to laptop and phone charging
- soundproof booths for confidential conversations
- · highback chairs for quiet working
- CozeBooth for informal meetings
- breakout area
- kitchen facilities
- lockers