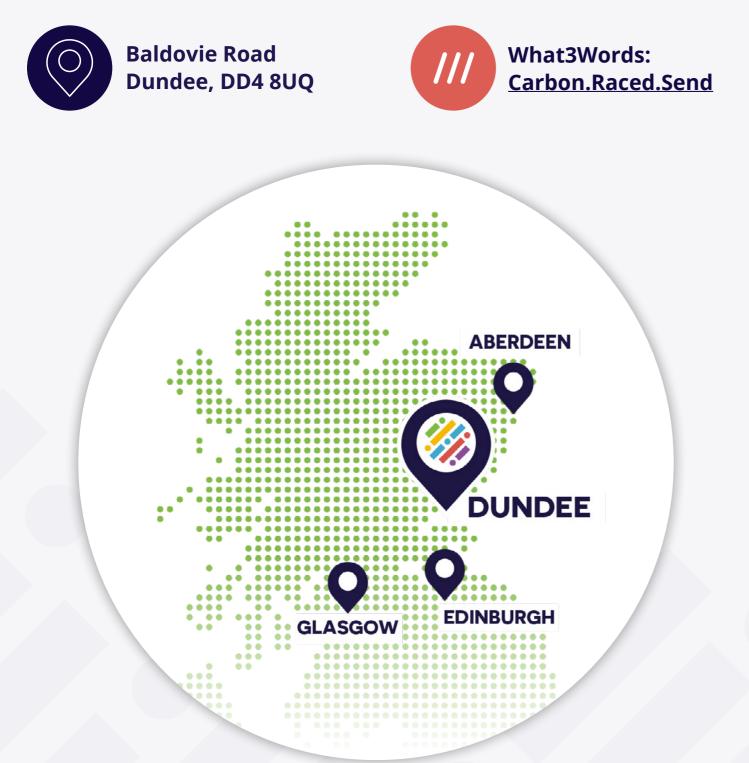

## LOCATED IN THE HEART OF SCOTLAND

## LOCATION

MSIP is perfectly placed to the east of Dundee city centre, close to main roads and public transport links.

### by vehicle to main transport links

by bus from Dundee City Centre

**Dundee Airport** has regular flights to London

Michelin Scotland Innovation Parc Baldovie Road, Dundee DD4 8UQ

///Carbon.Raced.Send

info@msipdundee.com | msipdundee.com