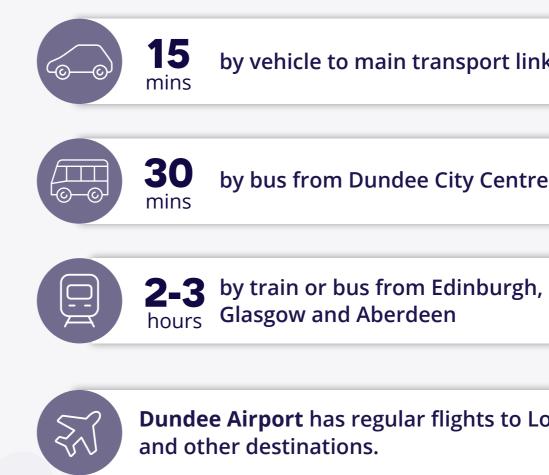

### **TRAVEL TIMES TO MSIP**

### by vehicle to main transport links

by bus from Dundee City Centre

**Dundee Airport** has regular flights to London

Michelin Scotland Innovation Parc Baldovie Road, Dundee DD4 8UQ

///Carbon.Raced.Send

info@msipdundee.com | msipdundee.com