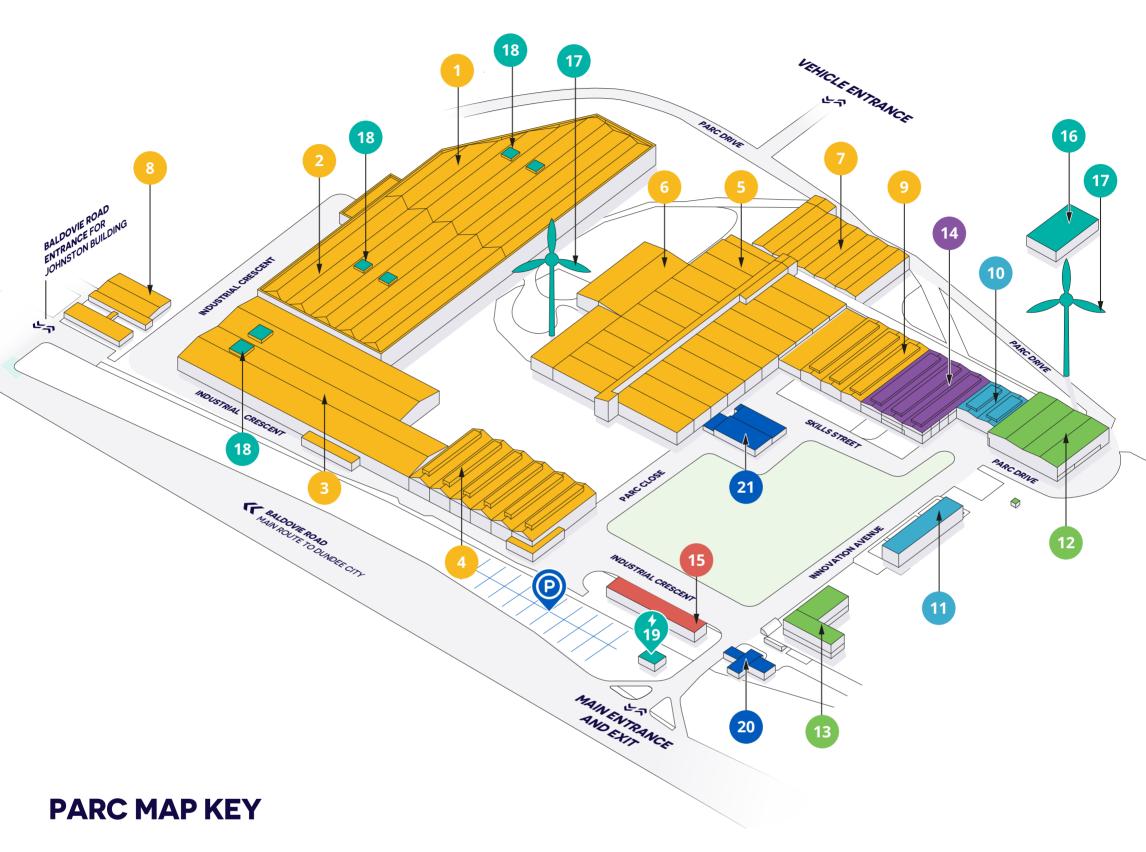

# PARC MAP

## LARGE SCALE MANUFACTURING UNITS

- TELKES BUILDING
  10,000m² | Apex Height 8m
- POOTE BUILDING
  10,000m² | Apex Height 8m
- CAVENDISH BUILDING
  10,000m² | Apex Height 8m
- 4 BOLTON BUILDING 5,250m² | Apex Height 5.5m
- AYRTON BUILDING
  13,000m² | Apex Height 5.5m/6.5m
- DE RIVAZ BUILDING
  1,890m² | Apex Height 9m
- 7 **VOLTA BUILDING** 3,600m² | Apex Height 6.5m
- **JOHNSTON BUILDING** 1,300m<sup>2</sup> | Apex Height 4m
- 9 **HOPPER BUILDING** 2,650m<sup>2</sup> | Apex Height 6.5m

### LIGHT MANUFACTURING UNITS

- MCCALL BUILDING
  1,090m² | Apex Height 4m
- FULHAME BUILDING
  Under development

#### INNOVATION SPACE

- 12 INNOVATION LABS 2,200m² | Apex Height 6.5m
- 13 INNOVATION HUB & CAFE Under development

#### SKILLS SPACE

SKILLS ACADEMY
2,650m² | Apex Height 6.5m

#### OFFICE SPACE

15 BLYTH BUILDING
Flexible office space

#### **GREEN ENERGY**

- 16 STEAM & ELECTRICITY
- 17 WIND TURBINES X2
- 18 SOLAR PANELS
- EV CHARGING

#### OTHER FACILITIES

- 20 CONCIERGE LODGE
- 21 MSIP HQ
- P VISITOR CAR PARK

GREEN &
SUSTAINABLE
ENERGY
SOLUTIONS

SCAN TO FIND OUT MORE ABOUT EACH OF OUR FACILITIES